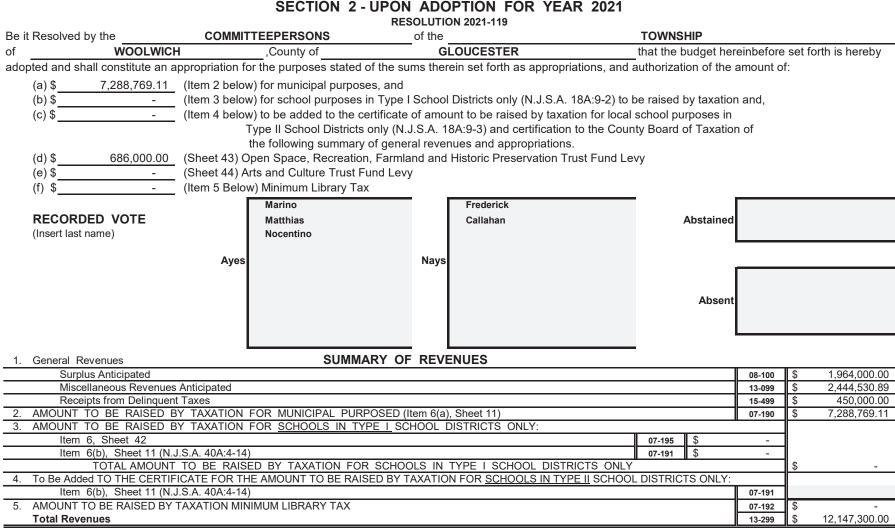

#### SUMMARY OF CURRENT FUND SECTION OF APPROVED BUDGET

|                                                                                |                                                                               | YEAR 2021     |
|--------------------------------------------------------------------------------|-------------------------------------------------------------------------------|---------------|
| General Appropriations For: (Reference to item and sheet number should be on   | nitted in advertised budget)                                                  | xxxxxxxxxxx   |
| 1. Appropriations within "CAPS" -                                              |                                                                               | xxxxxxxxxxxx  |
| (a) Municipal Purposes {(Item H-1, Sheet 19)(N.J.S.A. 40A:4-45.2)}             |                                                                               | 7,421,716.00  |
| 2. Appropriations excluded from "CAPS" -                                       |                                                                               | xxxxxxxxxxx   |
| (a) Municipal Purposes {(Item H-2, Sheet 28)(N.J.S.A. 40A:4-53.3 as ame        | ended)}                                                                       | 3,307,370.93  |
| (b) Local District School Purposes in Municipal Budget (Item K, Sheet 2        | 9)                                                                            | -             |
| Total General Appropriations excluded from "CAPS" (Item O, SI                  | heet 29)                                                                      | 3,307,370.93  |
| 3. Reserve for Uncollected Taxes (Item M, Sheet 29) Based on Estimated         | 97.00% Percent of Tax Collections                                             | 1,418,213.07  |
|                                                                                | Building Aid Allowance 2021 - \$                                              |               |
| 4. Total General Appropriations (Item 9, Sheet 29)                             | for Schools-State Aid 2020 - \$                                               | 12,147,300.00 |
| 5. Less: Anticipated Revenues Other Than Current Property Tax (Item 5, Sheet   | 11) (i.e. Surplus, Miscellaneous Revenues and Receipts from Delinquent Taxes) | 4,858,530.89  |
| 6. Difference: Amount to be Raised by Taxes for Support of Municipal Budget (a | as follows)                                                                   | XXXXXXXXXXXXX |
| (a) Local Tax for Municipal Purposes Including Reserve for Unc                 | collected Taxes (Item 6(a), Sheet 11)                                         | 7,288,769.11  |
| (b) Addition to Local District School Tax (Item 6(b), Sheet 11)                |                                                                               | -             |
| (c) Minimum Library Tax                                                        |                                                                               | -             |
|                                                                                |                                                                               |               |
|                                                                                |                                                                               |               |
|                                                                                |                                                                               |               |
|                                                                                |                                                                               |               |