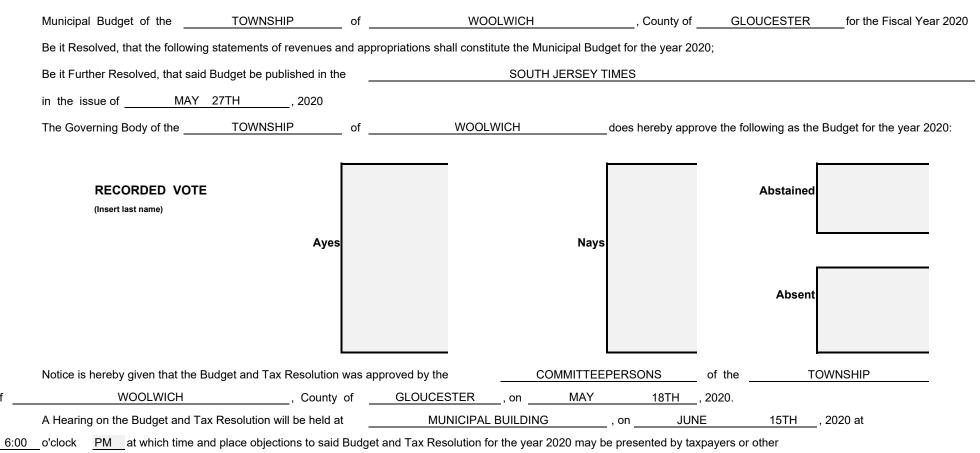

|                                                                                 |                                                                                            |                                   |                    |                                         |                                                                                                                                                                |                                                                                                                           |                                                                                                                         |

#### MUNICIPAL BUDGET NOTICE

#### Section 1.

of

interested persons.



#### EXPLANATORY STATEMENT

#### SUMMARY OF CURRENT FUND SECTION OF APPROVED BUDGET

|                                                                                |                   |                                                            | YEAR 2020     |
|--------------------------------------------------------------------------------|-------------------|------------------------------------------------------------|---------------|
| General Appropriations For: (Reference to item and sheet number should be omi  | itted in adve     | ertised budget)                                            | xxxxxxxxxxx   |
| 1. Appropriations within "CAPS" -                                              |                   |                                                            | ****